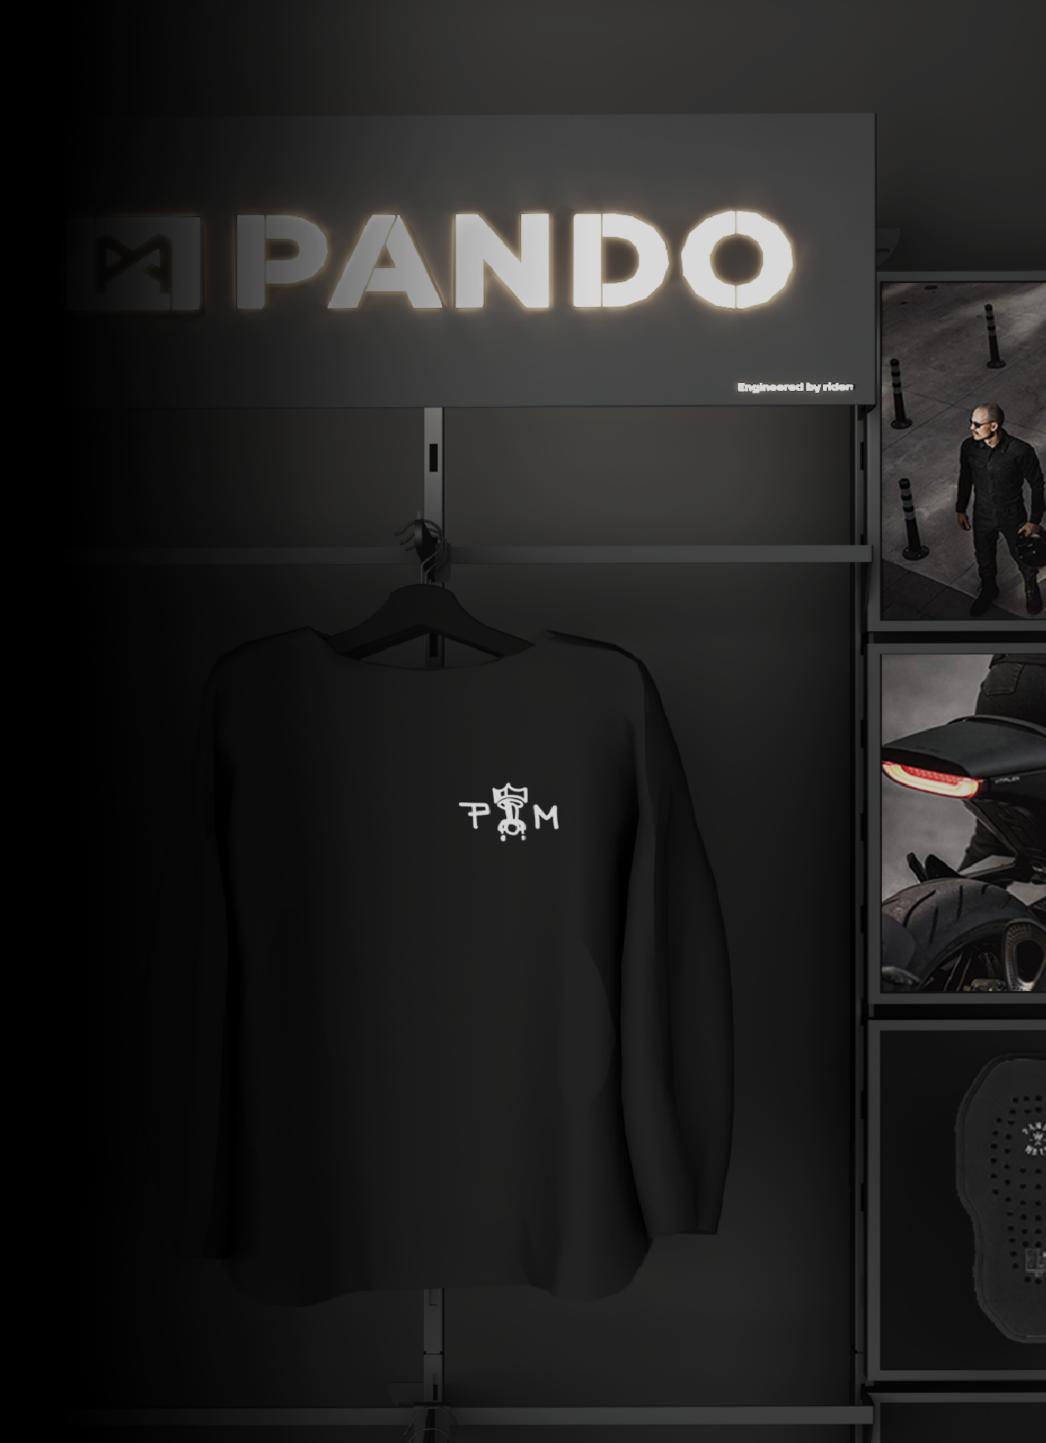

## MOPTION #2

### **TOP DISPLAY**

• Height: 2,6 m

• Width: 1,3 m (3 x 0,43 m)

• Features: LED logo

• Material: metal, MDF board