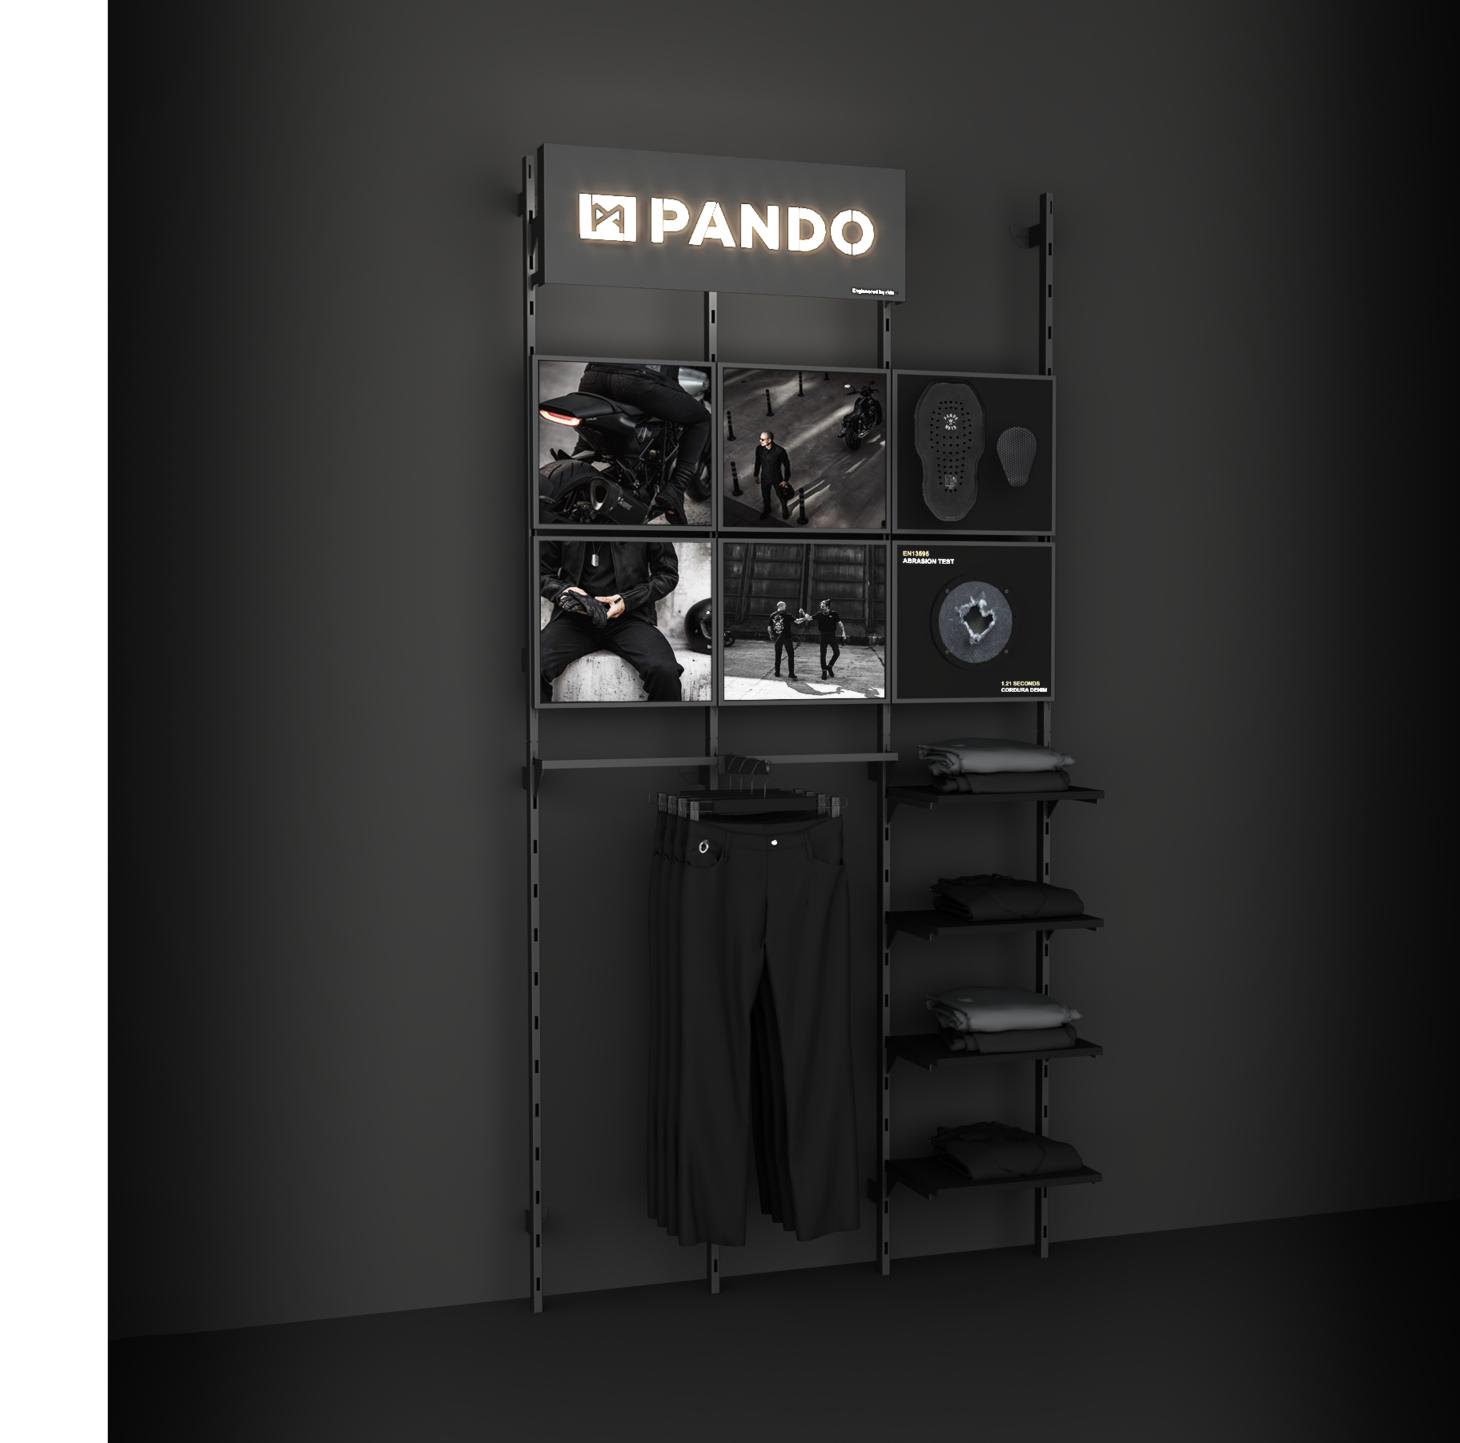

## MOPTION #1

### **FULL TOP AND BOTTOM DISPLAY**

• Height: 2,6 m

• Width: 1,3 m (3 x 0,43 m)

• Features: LED logo

• Material: metal, MDF board