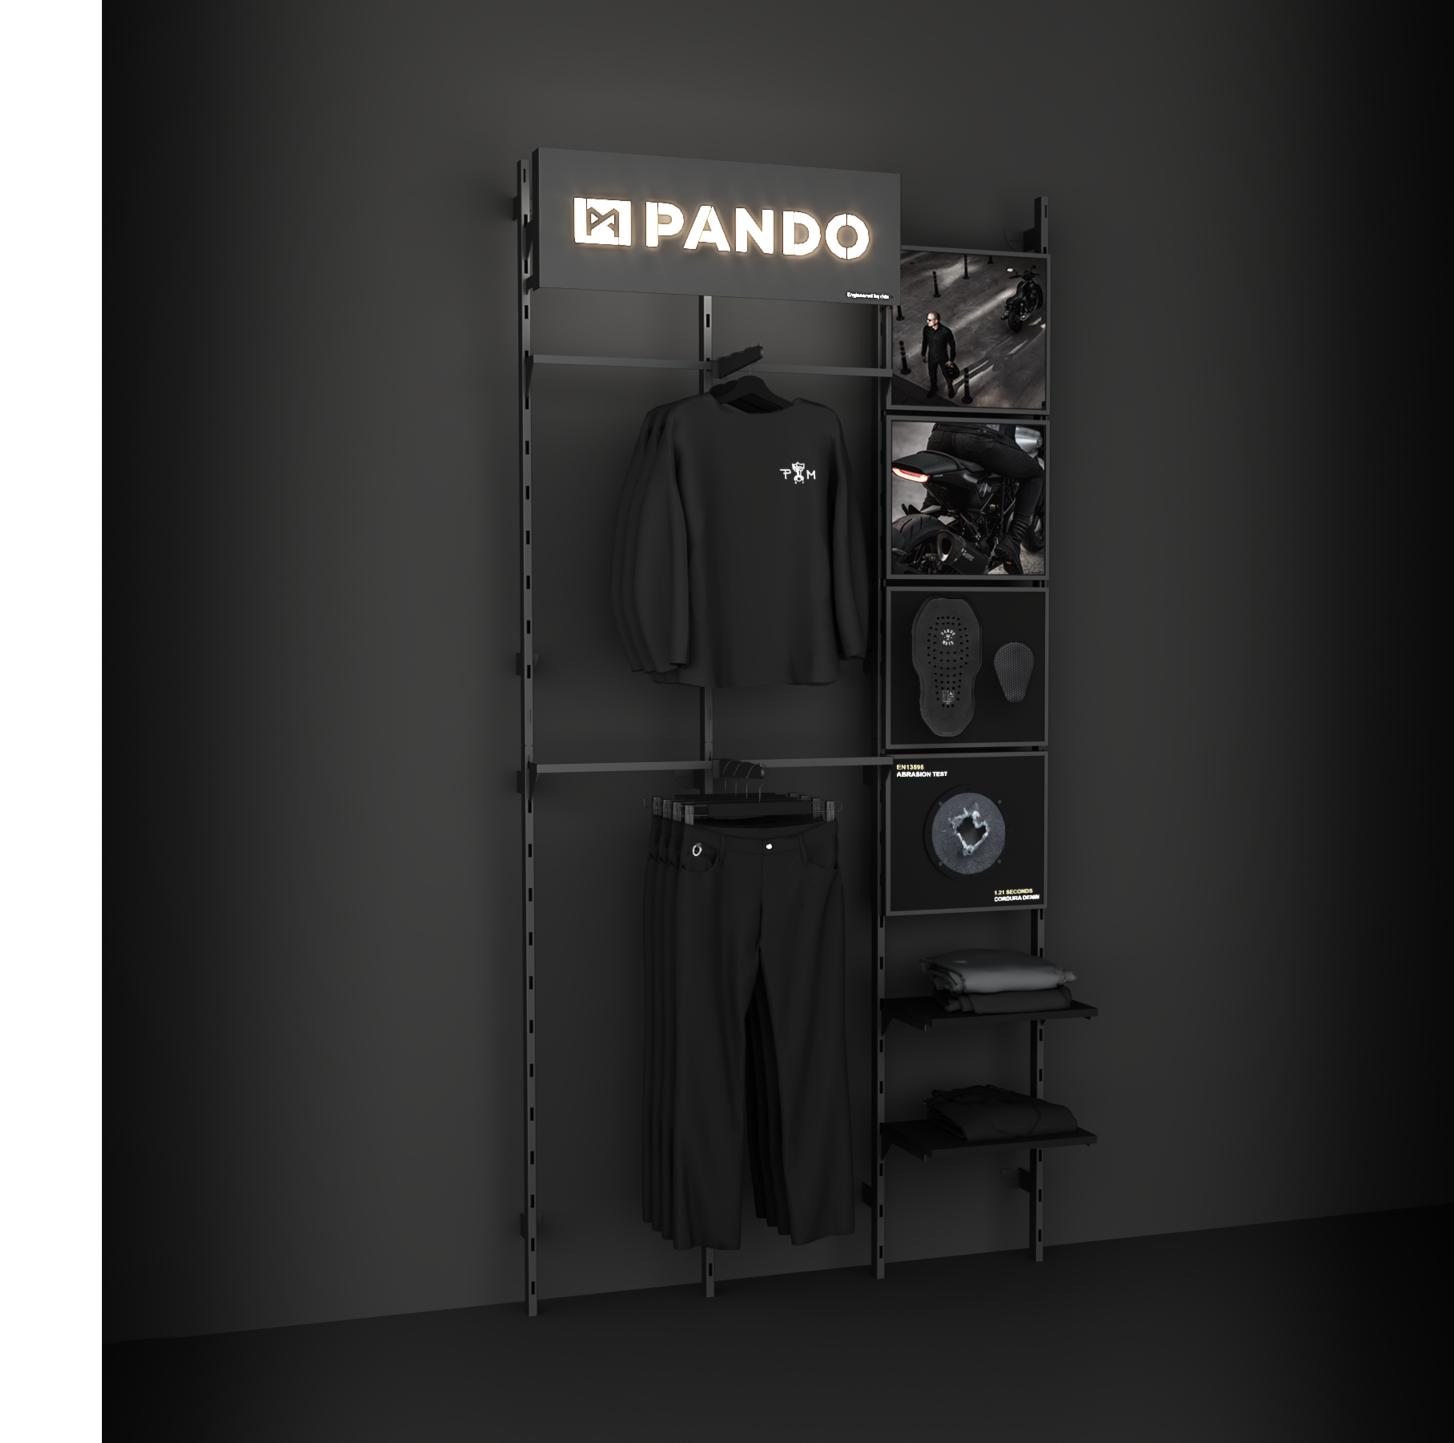

### THE DISPLAY SYSTEM WILL ALLOW THE SHOP OWNER TO:

- Highlight safety features and technical details of the PANDO MOTO products
  - Abrasion resistance sample
  - Armor features
- Showcase high-quality lifestyle images next to the products
- Change the look of the display depending on the needs and style of your shop
- Research shows that the majority of the customers are attracted to the product displays, and it helps to substantially increase the revenues.

## MOPTION #1

### **FULL TOP AND BOTTOM DISPLAY**

• Height: 2,6 m

• Width: 1,3 m (3 x 0,43 m)

• Features: LED logo

• Material: metal, MDF board