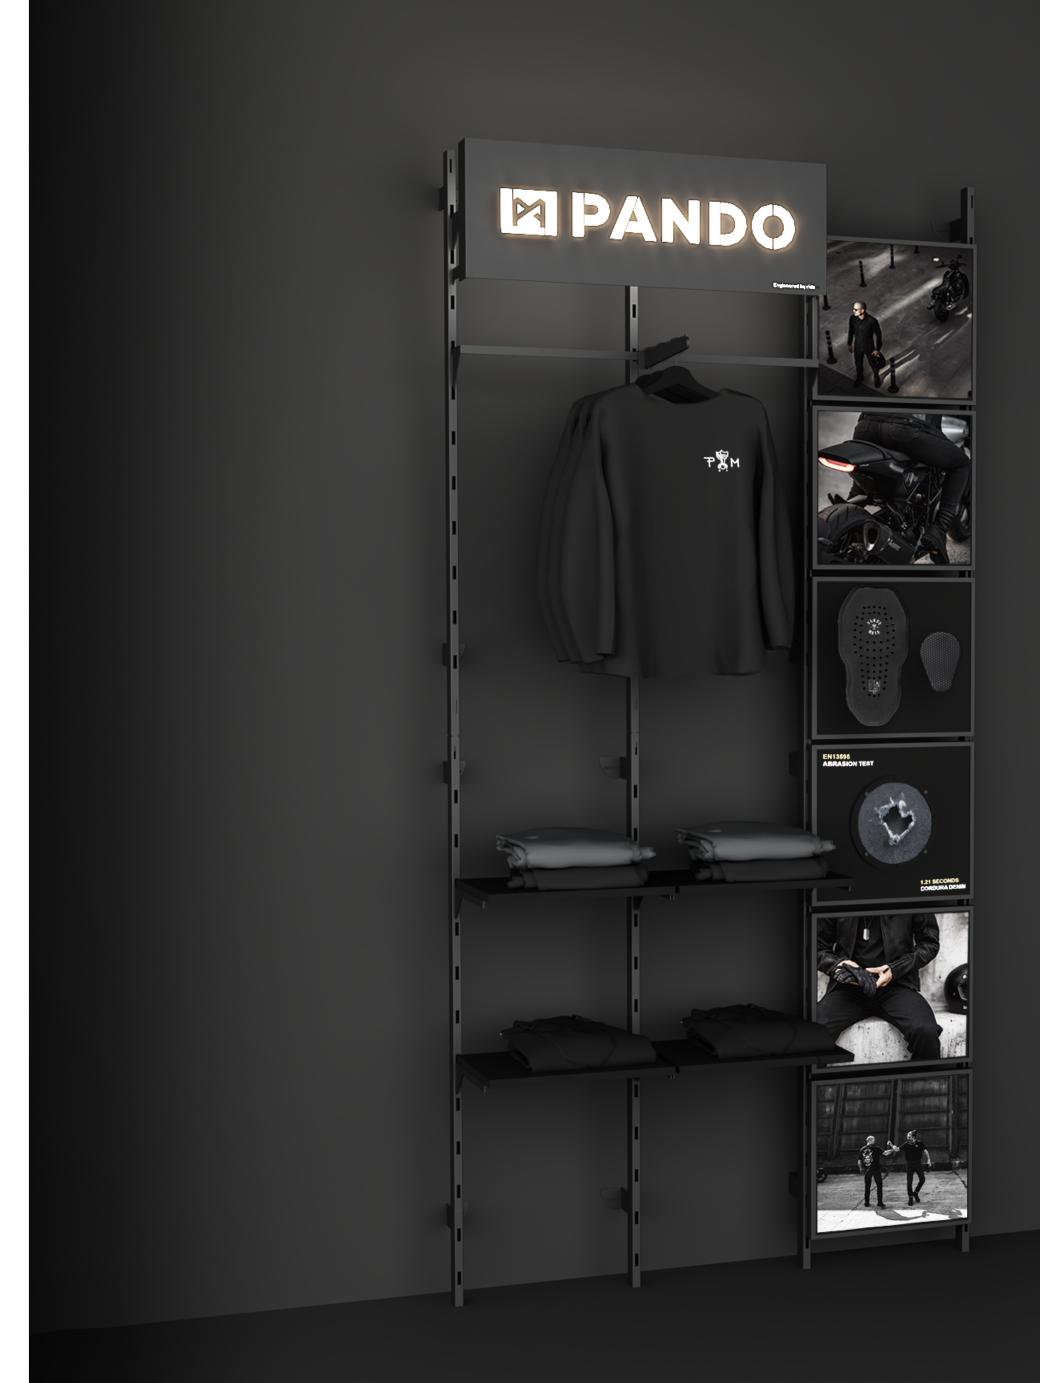

## MOPTION #2

### **TOP DISPLAY**

• Height: 2,6 m

• Width: 1,3 m (3 x 0,43 m)

• Features: LED logo

• Material: metal, MDF board